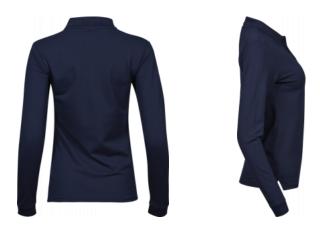

## WOMENS LUXURY STRETCH LONG SLEEVE POLO

Style 146

Our luxury polo shirt with long sleeves. Like the short-sleeved model it is made from a cotton/elastane fabric that gives you excellent comfort and a perfect fitting. It features a tailored fit, a mini pique finish, and a flat knit collar with elastane, and the sleeves are finished with low cut cuffs with elastane.

## **SPECIFICATIONS**

White

Flat knit collar with elastane // Mini pique // Tailored fit // Double preshrunk // Shoulder to shoulder neck tape // Clean finished placket // Long sleeves with cuff

| Â | 21 |
|---|----|
|   |    |