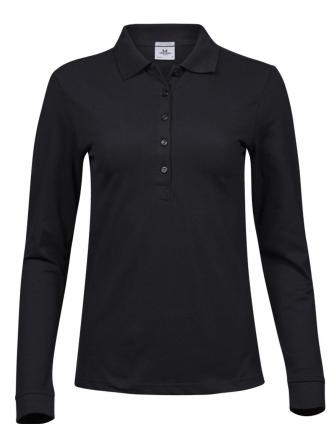

## WOMENS LUXURY STRETCH LONG SLEEVE POLO

Style 146

Our luxury polo shirt with long sleeves. Like the short-sleeved model it is made from a cotton/elastane fabric that gives you excellent comfort and a perfect fitting. It features a tailored fit, a mini pique finish, and a flat knit collar with elastane, and the sleeves are finished with low cut cuffs with elastane.

## **SPECIFICATIONS**

White

Flat knit collar with elastane // Mini pique // Tailored fit // Double preshrunk // Shoulder to shoulder neck tape // Clean finished placket // Long sleeves with cuff

| Â | 21 |
|---|----|
|   |    |